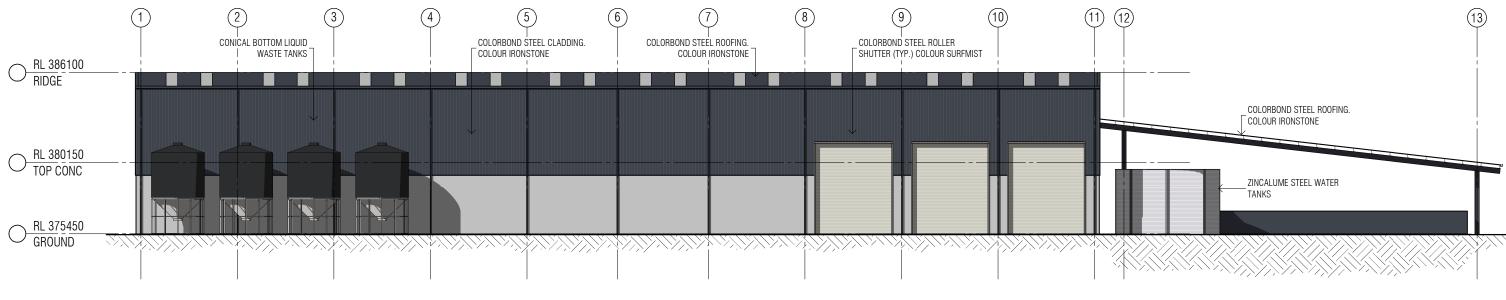

| _  |          | Reason for issue        |
|----|----------|-------------------------|
| P1 |          | CLIENT REVIEW           |
| P2 | 16/09/19 | DEVELOPMENT APPLICATION |
| P3 | 20/09/19 | DEVELOPMENT APPLICATION |

MS MS

Revisions

| Project<br>TAMWORTH ORGANIC RECYCLING FACILITY | Dr<br>C  |
|------------------------------------------------|----------|
| 284 GIDELY APPLEBY ROAD<br>GIDLEY, NSW, 2340   |          |
| Client<br>PITT & SHERRY                        | Da<br>27 |
| P0 B0X 1409<br>LAUNCESTON, TAS, 7250           | Si<br>1  |
|                                                |          |

SOUTH ELEVATION 01 SCALE 1:250

Copyright

| © 2019 Edwards and Simpson Pty Ltd Architects                                                                                                                                                                                   |           |       |
|---------------------------------------------------------------------------------------------------------------------------------------------------------------------------------------------------------------------------------|-----------|-------|
| Notes<br>This drawing must be read in conjunction with all other drawings<br>specifications, schedules and consultant documents. Any discrepancies must<br>be recorde to Edwards and Simson. If in any doubt whatsoever contact | P3        | 20/09 |
| Edwards and Simpson.                                                                                                                                                                                                            | P2        | 16/09 |
|                                                                                                                                                                                                                                 | P1<br>Rev | 06/09 |

| Rev | Date     | Reason for issue        | App'd |
|-----|----------|-------------------------|-------|
| P1  | 06/09/19 | CLIENT REVIEW           | MS    |
| P2  | 16/09/19 | DEVELOPMENT APPLICATION | MS    |
| P3  | 20/09/19 | DEVELOPMENT APPLICATION | MS    |

Revisions

| Project<br>TAMWORTH ORGANIC RECYCLING FACILITY | Draw<br>CON   |
|------------------------------------------------|---------------|
| 284 GIDELY APPLEBY ROAD<br>GIDLEY, NSW, 2340   |               |
| Client<br>PITT & SHERRY                        | Date 22/08    |
| PO BOX 1409<br>LAUNCESTON, TAS, 7250           | Scale<br>1:25 |