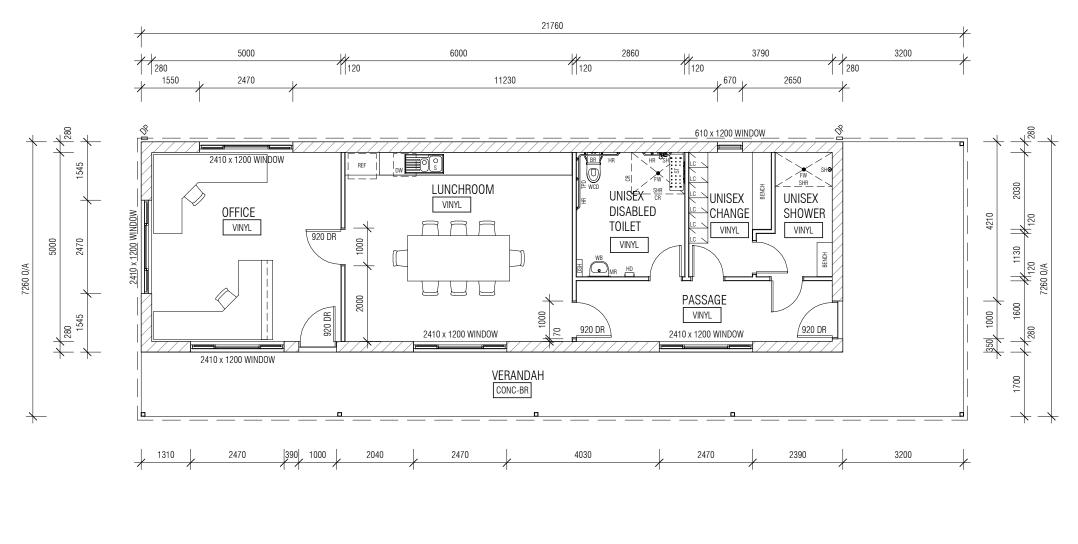

 P2
 16/09/19
 DEVELOPMENT APPLICATION

 P1
 06/09/19
 CLIENT REVIEW

 Rev
 Date
 Reason for issue

MS

MS App'

Revisions

7

Project TAMWORTH ORGANIC RECYCLING FACILITY 284 GIDLEY-APPLEBY ROAD GIDLEY, NSW, 2340 Client PITT & SHERRY PO BOX 1409 LAUNCESTON, TAS, 7250

Drawing title OFFICE - PROPOSED FLOOR PLAN