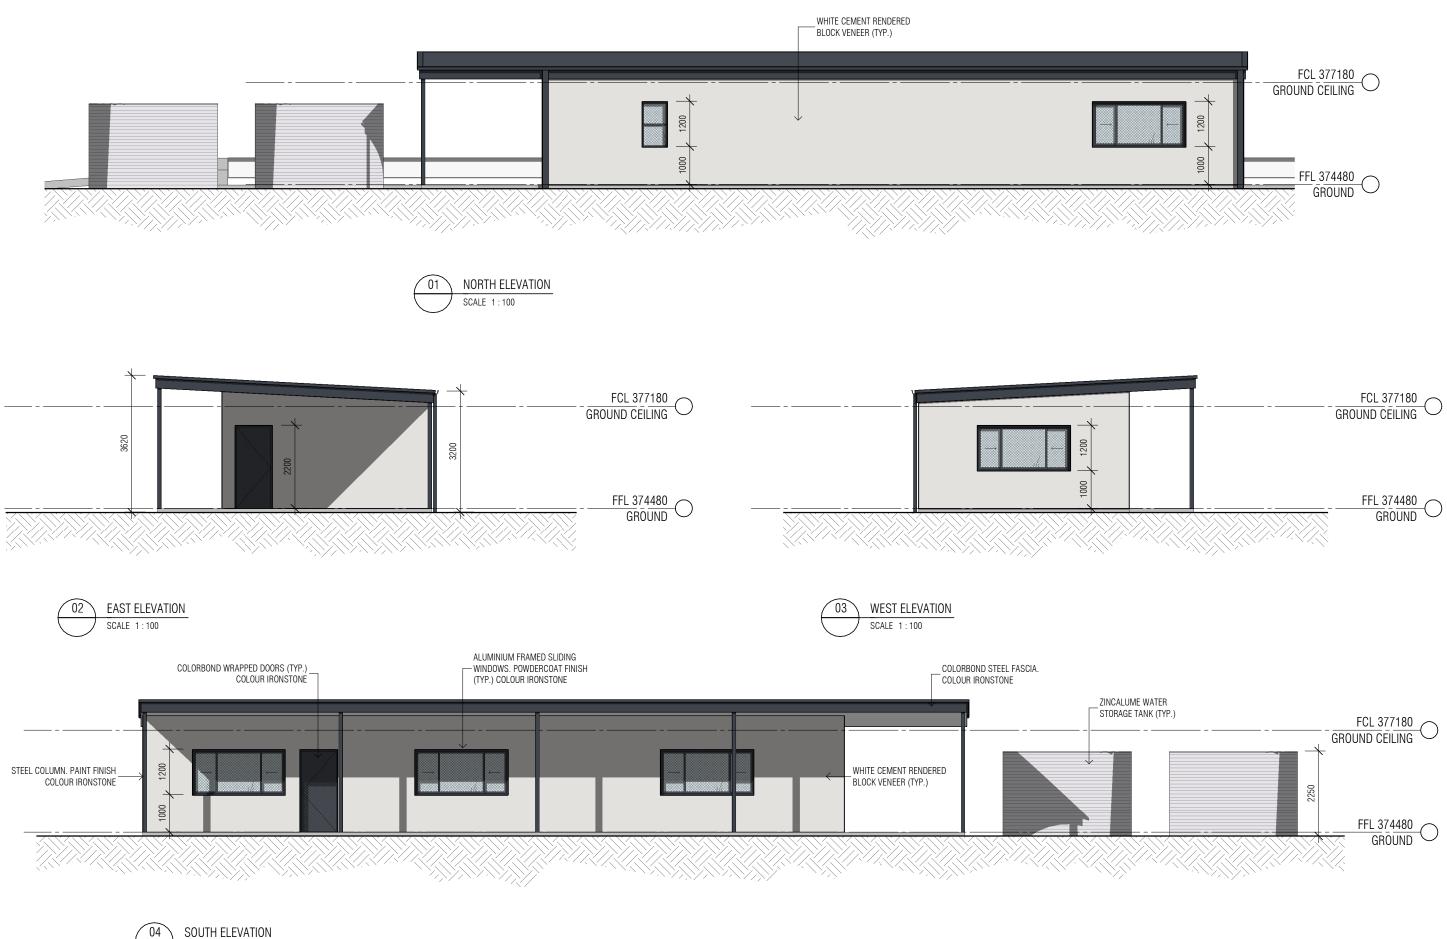

RIDGE

<u>-RL 375980</u> GROUND

Drawing title EQUIPMENT SHED - ELEVATIONS 1

| ed | Checked | Approved |
|----|---------|----------|
|    | LE      | -        |

Status PRELIMINARY

Edwards+Simpson Pty Ltd ABN 32 162 089 894 Building Act 2016 Licence Number CC5836I A Level 1 68-70 St John Street Launceston TAS 7250 Australia E office@edwardsandsimpson.com.au T 03 6331 1681 Project number 19013 Drawing number Revision **DA803** P2

RL 375980 GROUND

Drawing title EQUIPMENT SHED - ELEVATIONS 2

Edwards+Simpson Pty Ltd ABN 32 162 089 894 Building Act 2016 Licence Number CC5836I A Level 1 68-70 St John Street Launceston TAS 7250 Australia E office@edwardsandsimpson.com.au T 03 6331 1681 Project number 19013 Drawing number Revision **DA804** P2