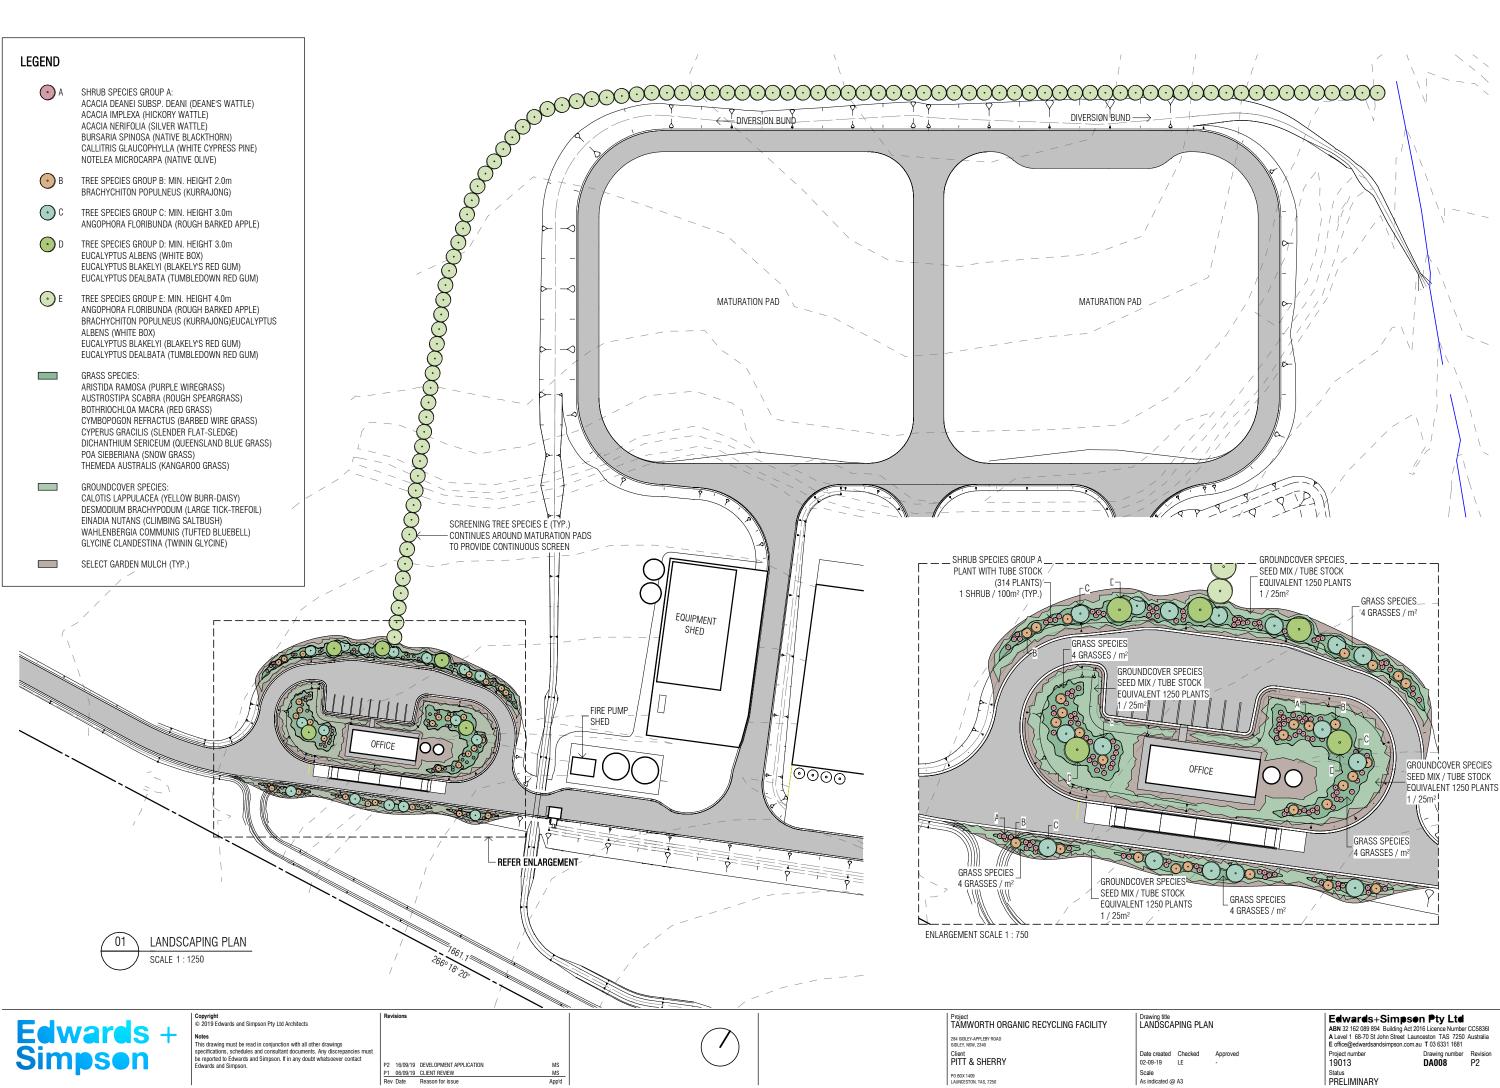

| ed | Checked | Approved |
|----|---------|----------|
|    | LE      | -        |

Project number 19013

Edwards+Simpson Pty Ltd ABN 32 162 089 894 Building Act 2016 Licence Number CC5836I A Level 1 66-70 St John Street Laurceston TAS 7250 Australia E office@edwardsandsimpson.com.au T 03 6331 1681

Status PRELIMINARY

Drawing number Revision DA001 P2

| ed | Checked | Approved |
|----|---------|----------|
|    | LE      | -        |

| umber | Revis |
|-------|-------|
|       | P2    |

| ABN 32 162 089 894 Building Act 20                                                                                                                                                                         |                         | 005836                |
|------------------------------------------------------------------------------------------------------------------------------------------------------------------------------------------------------------|-------------------------|-----------------------|
| Edwards+Simpson Pty Ltd<br>ABN 32 162 068 894 Building Act 2016 Licence Number CC58361<br>A Level 1 68-70 St John Street Launceston TAS 7250 Australia<br>E office@edwardsandsimpson.com.au T 03 6331 1681 |                         |                       |
| Project number<br>19013<br>Status                                                                                                                                                                          | Drawing number<br>DA008 | Revision<br>P2        |
|                                                                                                                                                                                                            | 19013                   | 19013 DA008<br>Status |