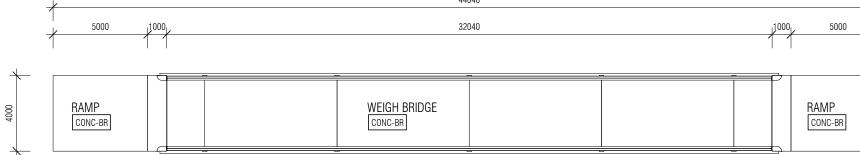

Drawing title WEIGHBRIDGE PLAN

| ted | Checked | Approved |
|-----|---------|----------|
|     | LE      | -        |
|     |         |          |

Edwards+Simpson Pty Ltd ABN 32 162 089 894 Building Act 2016 Licence Number CC5836I A Level 1 68-70 St John Street Launceston TAS 7250 Australia E office@edwardsandsimpson.com.au T 03 6331 1681 Project number 19013 Drawing number Revision **DA105** P2 Status PRELIMINARY