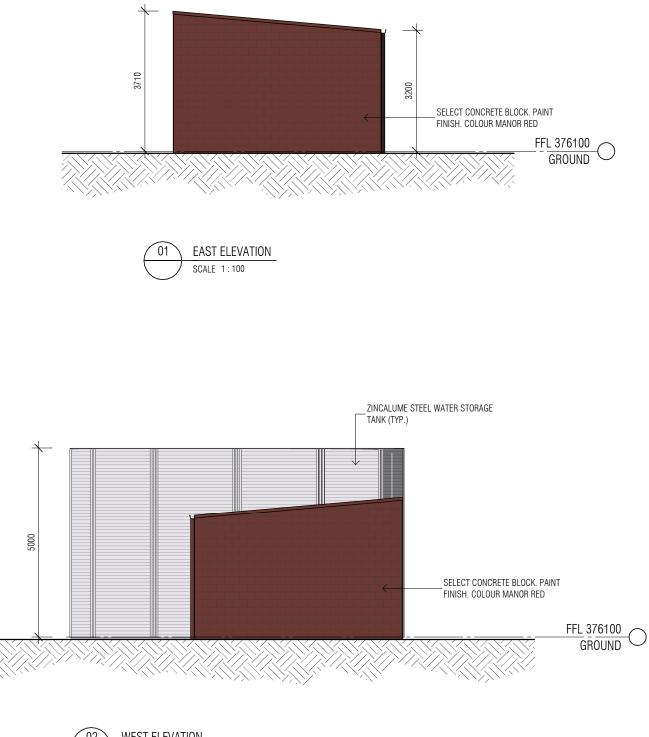

RIDGE

<u>-RL 375980</u> GROUND

Drawing title EQUIPMENT SHED - ELEVATIONS 1

| ed | Checked | Approved |
|----|---------|----------|
|    | LE      | -        |

Status PRELIMINARY

Edwards+Simpson Pty Ltd ABN 32 162 089 894 Building Act 2016 Licence Number CC5836I A Level 1 68-70 St John Street Launceston TAS 7250 Australia E office@edwardsandsimpson.com.au T 03 6331 1681 Project number 19013 Drawing number Revision **DA803** P2

RL 375980 GROUND

Drawing title EQUIPMENT SHED - ELEVATIONS 2

Edwards+Simpson Pty Ltd ABN 32 162 089 894 Building Act 2016 Licence Number CC5836I A Level 1 68-70 St John Street Launceston TAS 7250 Australia E office@edwardsandsimpson.com.au T 03 6331 1681 Project number 19013 Drawing number Revision **DA804** P2