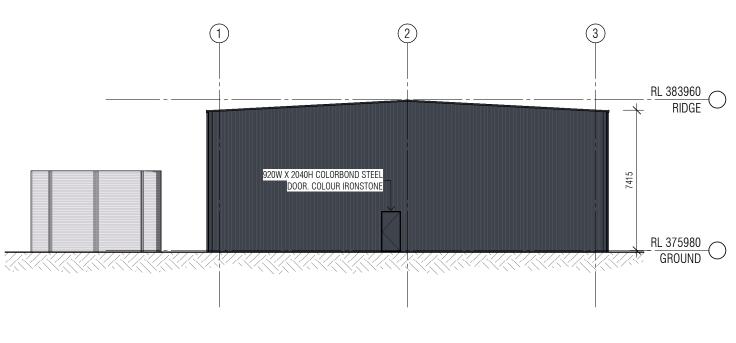

 P2
 16/09/19
 DEVELOPMENT APPLICATION

 P1
 06/09/19
 CLIENT REVIEW

 Rev
 Date
 Reason for issue

MS

MS App'

Revisions

~

TAMWORTH ORGANIC RECYCLING FACILITY 284 GIDELY APPLEBY ROAD GIDLEY, NSW, 2340 Client PITT & SHERRY Scale 1 : 200 @ A3 PO BOX 1409 LAUNCESTON, TAS, 7250

Drawing title EQUIPMENT SHED - FLOOR PLAN

Date created Checked 02-09-19 LE Approved

Edwards+Simpson Pty Ltd ABN 32 162 089 894 Building Act 2016 Licence Number CC5836I A Level 1 66-70 St John Street Laurceston TAS 7250 Australia E office@edwardsandsimpson.com.au T 03 6331 1681 Project number 19013 Drawing number Revision **DA801** P2

- ZINCALUME WATER TANKS (TYP.)

COLORBOND STEEL PROFILED METAL ROOFING. COLOUR IRONSTONE

\_CLEAR POLYCARBONATE ROOFING (TYP.)

Drawing title EQUIPMENT SHED - ROOF PLAN

Edwards+Simpson Pty Ltd ABN 32 162 089 894 Building Act 2016 Licence Number CC5836I A Level 1 68-70 St John Street Launceston TAS 7250 Australia E office@edwardsandsimpson.com.au T 03 6331 1681 Project number Drawing number Revision 19013 DA802 P2

RIDGE

<u>-RL 375980</u> GROUND

Drawing title EQUIPMENT SHED - ELEVATIONS 1

| ed | Checked | Approved |
|----|---------|----------|
|    | LE      | -        |

Status PRELIMINARY

Edwards+Simpson Pty Ltd ABN 32 162 089 894 Building Act 2016 Licence Number CC5836I A Level 1 68-70 St John Street Launceston TAS 7250 Australia E office@edwardsandsimpson.com.au T 03 6331 1681 Project number 19013 Drawing number Revision **DA803** P2