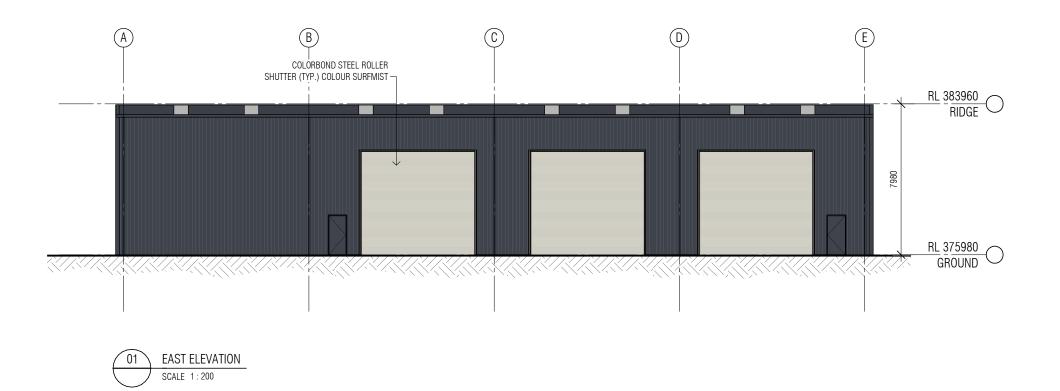

 P2
 16/09/19
 DEVELOPMENT APPLICATION

 P1
 06/09/19
 CLIENT REVIEW

 Rev
 Date
 Reason for issue

MS

MS App'

Revisions

~

TAMWORTH ORGANIC RECYCLING FACILITY 284 GIDELY APPLEBY ROAD GIDLEY, NSW, 2340 Client PITT & SHERRY Scale 1 : 200 @ A3 PO BOX 1409 LAUNCESTON, TAS, 7250

Drawing title EQUIPMENT SHED - FLOOR PLAN

Date created Checked 02-09-19 LE Approved

Edwards+Simpson Pty Ltd ABN 32 162 089 894 Building Act 2016 Licence Number CC5836I A Level 1 66-70 St John Street Laurceston TAS 7250 Australia E office@edwardsandsimpson.com.au T 03 6331 1681 Project number 19013 Drawing number Revision **DA801** P2