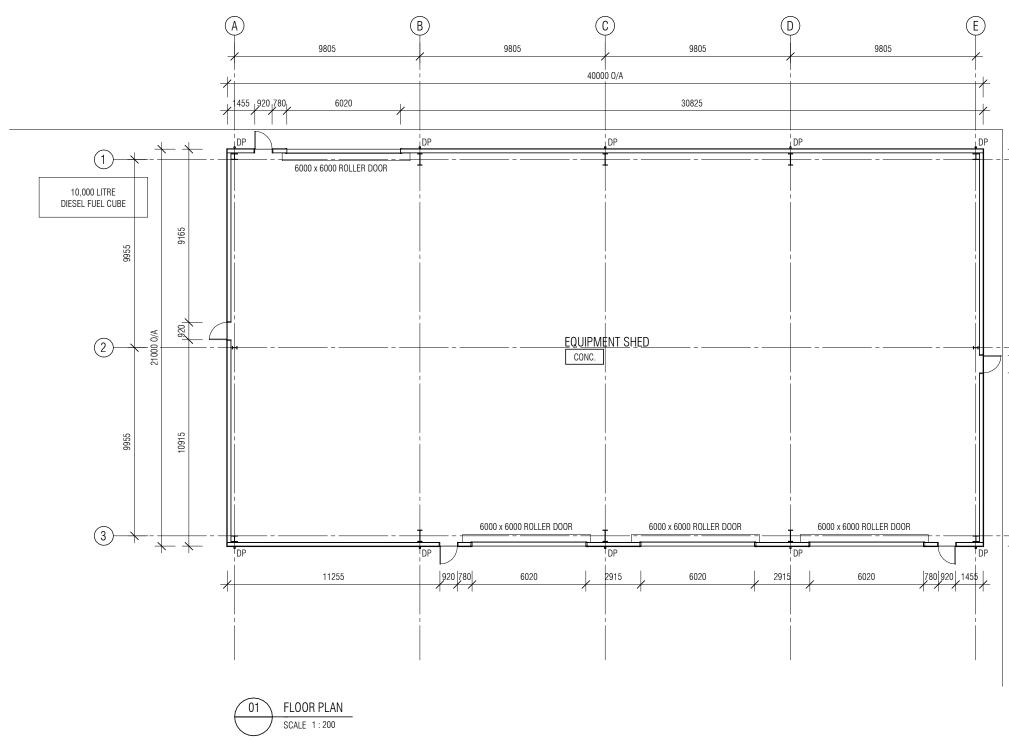

 P2
 16/09/19
 DEVELOPMENT APPLICATION

 P1
 06/09/19
 CLIENT REVIEW

 Rev
 Date
 Reason for issue

MS

MS App'

Revisions

~

TAMWORTH ORGANIC RECYCLING FACILITY 284 GIDELY APPLEBY ROAD GIDLEY, NSW, 2340 Client PITT & SHERRY Scale 1 : 200 @ A3 PO BOX 1409 LAUNCESTON, TAS, 7250

Drawing title EQUIPMENT SHED - FLOOR PLAN

Date created Checked 02-09-19 LE Approved

Edwards+Simpson Pty Ltd ABN 32 162 089 894 Building Act 2016 Licence Number CC5836I A Level 1 66-70 St John Street Laurceston TAS 7250 Australia E office@edwardsandsimpson.com.au T 03 6331 1681 Project number 19013 Drawing number Revision **DA801** P2