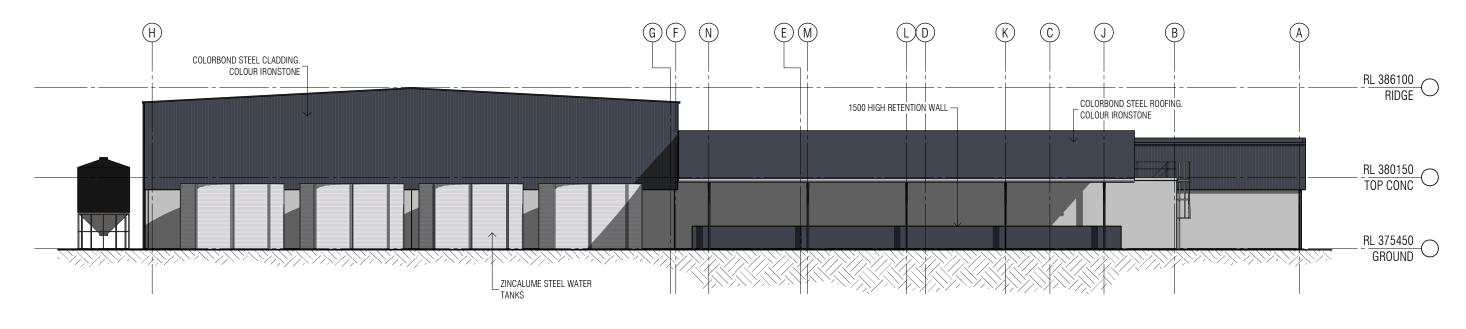

| _  |          | Reason for issue        |
|----|----------|-------------------------|
| P1 |          | CLIENT REVIEW           |
| P2 | 16/09/19 | DEVELOPMENT APPLICATION |
| P3 | 20/09/19 | DEVELOPMENT APPLICATION |

MS MS

Revisions

| Project<br>TAMWORTH ORGANIC RECYCLING FACILITY | Dr<br>C  |
|------------------------------------------------|----------|
| 284 GIDELY APPLEBY ROAD<br>GIDLEY, NSW, 2340   |          |
| Client<br>PITT & SHERRY                        | Da<br>27 |
| P0 B0X 1409<br>LAUNCESTON, TAS, 7250           | Si<br>1  |
|                                                |          |

SOUTH ELEVATION 01 SCALE 1:250

Copyright

| © 2019 Edwards and Simpson Pty Ltd Architects                                                                                                                                                                                   |           |       |
|---------------------------------------------------------------------------------------------------------------------------------------------------------------------------------------------------------------------------------|-----------|-------|
| Notes<br>This drawing must be read in conjunction with all other drawings<br>specifications, schedules and consultant documents. Any discrepancies must<br>be recorde to Edwards and Simson. If in any doubt whatsoever contact | P3        | 20/09 |
| Edwards and Simpson.                                                                                                                                                                                                            | P2        | 16/09 |
|                                                                                                                                                                                                                                 | P1<br>Rev | 06/09 |

| Rev | Date     | Reason for issue        | App'd |
|-----|----------|-------------------------|-------|
| P1  | 06/09/19 | CLIENT REVIEW           | MS    |
| P2  | 16/09/19 | DEVELOPMENT APPLICATION | MS    |
| P3  | 20/09/19 | DEVELOPMENT APPLICATION | MS    |

Revisions

| Project<br>TAMWORTH ORGANIC RECYCLING FACILITY | Draw<br>CON   |
|------------------------------------------------|---------------|
| 284 GIDELY APPLEBY ROAD<br>GIDLEY, NSW, 2340   |               |
| Client<br>PITT & SHERRY                        | Date 22/08    |
| PO BOX 1409<br>LAUNCESTON, TAS, 7250           | Scale<br>1:25 |