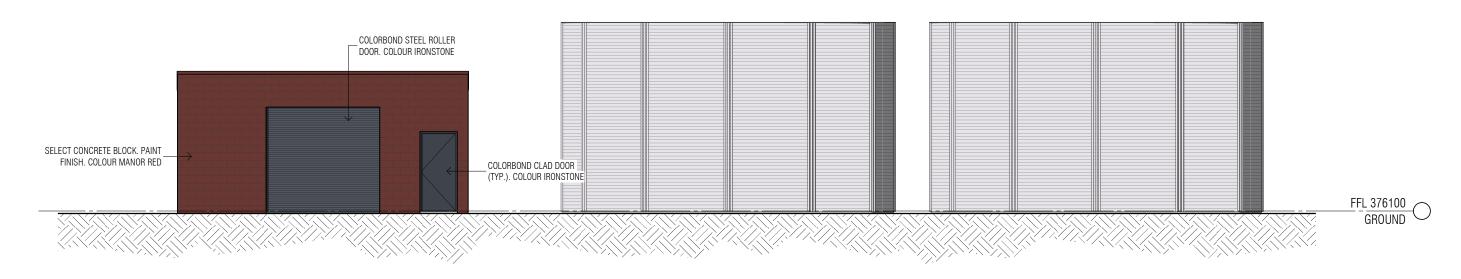

- ZINCALUME WATER TANKS (TYP.)

COLORBOND STEEL PROFILED METAL ROOFING. COLOUR IRONSTONE

\_CLEAR POLYCARBONATE ROOFING (TYP.)

Drawing title EQUIPMENT SHED - ROOF PLAN

Edwards+Simpson Pty Ltd ABN 32 162 089 894 Building Act 2016 Licence Number CC5836I A Level 1 68-70 St John Street Launceston TAS 7250 Australia E office@edwardsandsimpson.com.au T 03 6331 1681 Project number Drawing number Revision 19013 DA802 P2