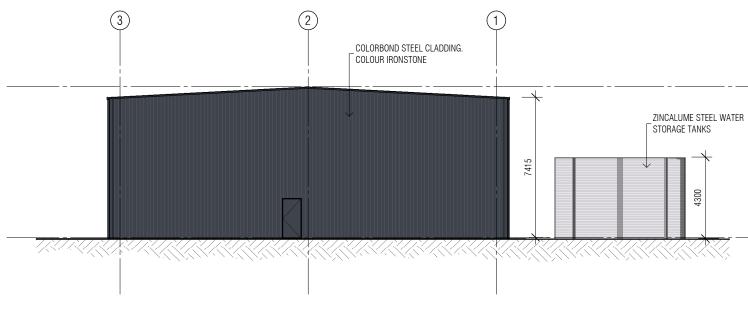

- ZINCALUME WATER TANKS (TYP.)

COLORBOND STEEL PROFILED METAL ROOFING. COLOUR IRONSTONE

\_CLEAR POLYCARBONATE ROOFING (TYP.)

Drawing title EQUIPMENT SHED - ROOF PLAN

Edwards+Simpson Pty Ltd ABN 32 162 089 894 Building Act 2016 Licence Number CC5836I A Level 1 68-70 St John Street Launceston TAS 7250 Australia E office@edwardsandsimpson.com.au T 03 6331 1681 Project number Drawing number Revision 19013 DA802 P2

RIDGE

<u>-RL 375980</u> GROUND

Drawing title EQUIPMENT SHED - ELEVATIONS 1

| ed | Checked | Approved |
|----|---------|----------|
|    | LE      | -        |

Status PRELIMINARY

Edwards+Simpson Pty Ltd ABN 32 162 089 894 Building Act 2016 Licence Number CC5836I A Level 1 68-70 St John Street Launceston TAS 7250 Australia E office@edwardsandsimpson.com.au T 03 6331 1681 Project number 19013 Drawing number Revision **DA803** P2