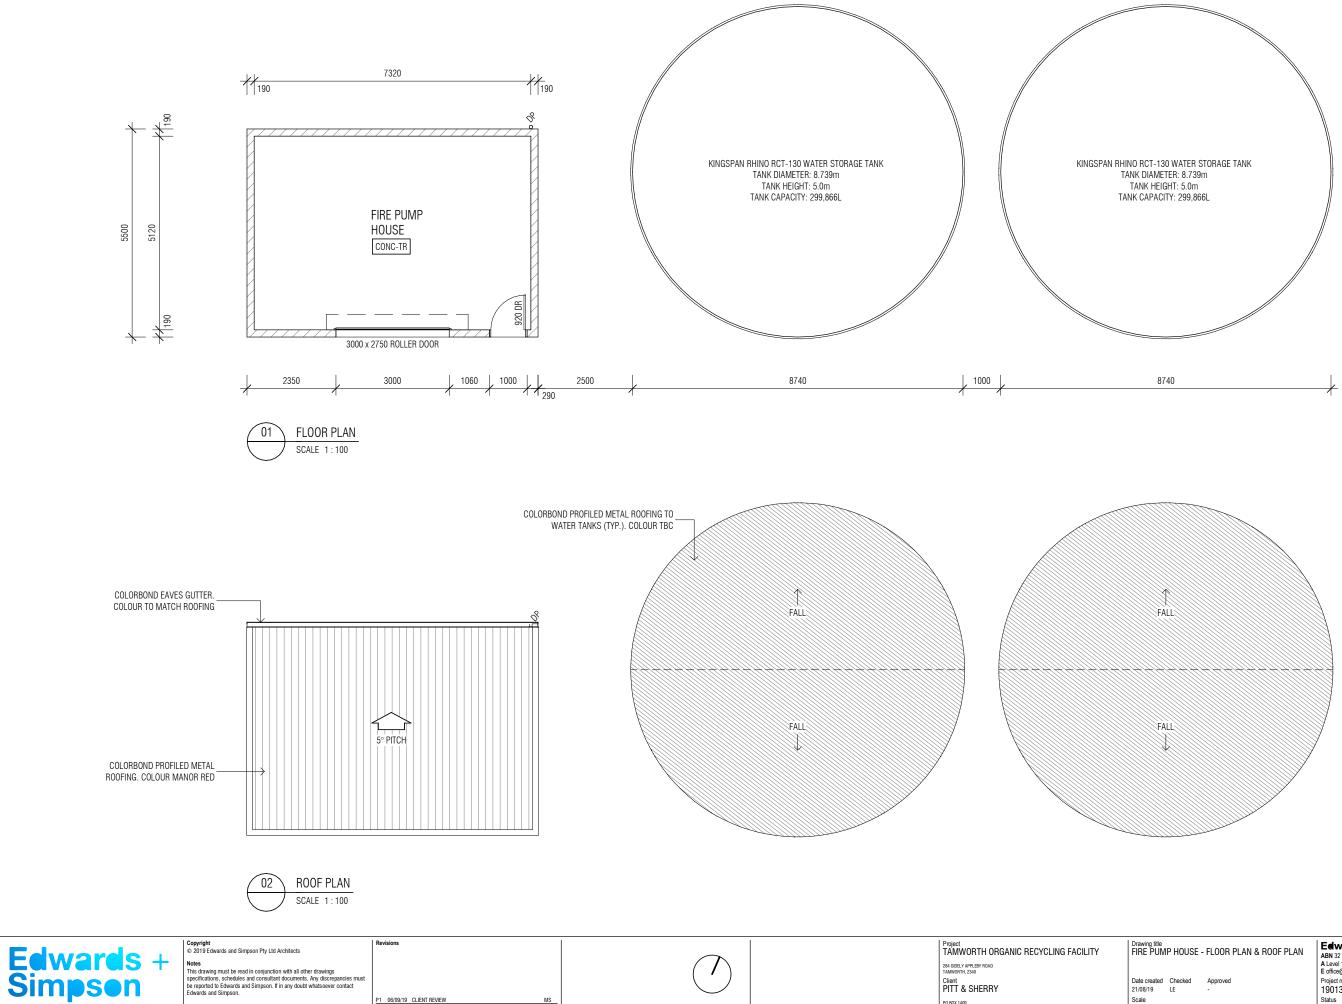

| NS 1 | Edwards+Simpson Pty Ltd<br>ABN 32 162 089 894 Building Act 2016 Licence Number CC58361<br>A Level 1 68-70 St John Street Launceston TAS 7250 Australia<br>E office@edwardsanismpson.com au T 03 6331 1661 |                         |                |  |  |  |  |  |  |
|------|-----------------------------------------------------------------------------------------------------------------------------------------------------------------------------------------------------------|-------------------------|----------------|--|--|--|--|--|--|
|      | Project number<br>19013<br>Status<br>PRELIMINARY                                                                                                                                                          | Drawing number<br>DA702 | Revisior<br>P1 |  |  |  |  |  |  |

ing title E PUMP HOUSE - ELEVATIONS

created Checked Approved 8/19 LE -

00 @ A3

MS App'

© 2019 Edwards and Simpson Pty Ltd Architects Notes This drawing must be read in conjunction with all other drawings specifications, schedules and consultant documents. Any discrepancies n be reported to Edwards and Simpson. If in any doubt whatsoever contact Edwards and Simpson. P1 06/09/19 CLIENT REVIEW Rev Date Reason for issue