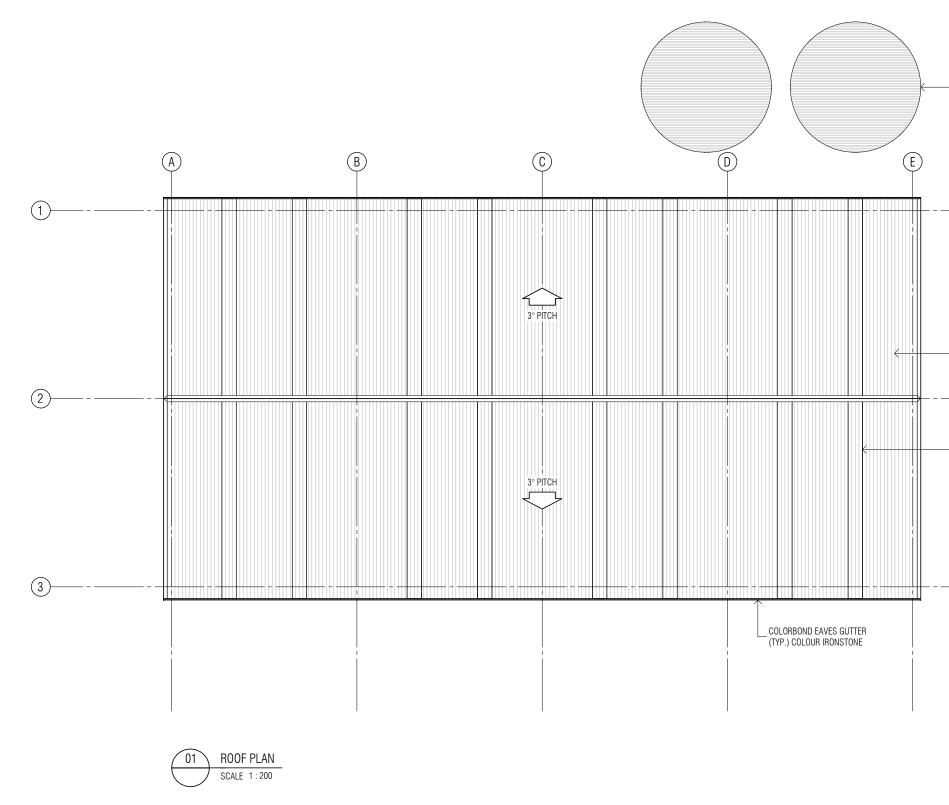

- ZINCALUME WATER TANKS (TYP.)

COLORBOND STEEL PROFILED METAL ROOFING. COLOUR IRONSTONE

\_CLEAR POLYCARBONATE ROOFING (TYP.)

Drawing title EQUIPMENT SHED - ROOF PLAN

Edwards+Simpson Pty Ltd ABN 32 162 089 894 Building Act 2016 Licence Number CC5836I A Level 1 68-70 St John Street Launceston TAS 7250 Australia E office@edwardsandsimpson.com.au T 03 6331 1681 Project number Drawing number Revision 19013 DA802 P2