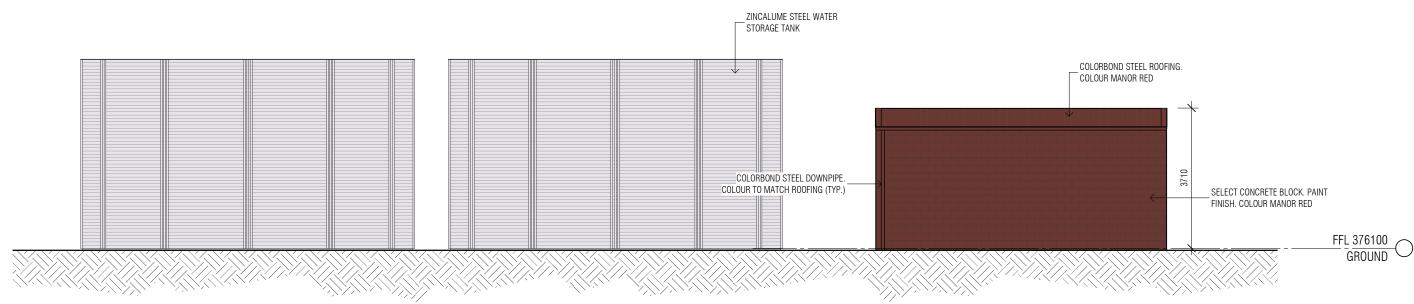

- ZINCALUME WATER TANKS (TYP.)

COLORBOND STEEL PROFILED METAL ROOFING. COLOUR IRONSTONE

\_CLEAR POLYCARBONATE ROOFING (TYP.)

Drawing title EQUIPMENT SHED - ROOF PLAN

Edwards+Simpson Pty Ltd ABN 32 162 089 894 Building Act 2016 Licence Number CC5836I A Level 1 68-70 St John Street Launceston TAS 7250 Australia E office@edwardsandsimpson.com.au T 03 6331 1681 Project number Drawing number Revision 19013 DA802 P2